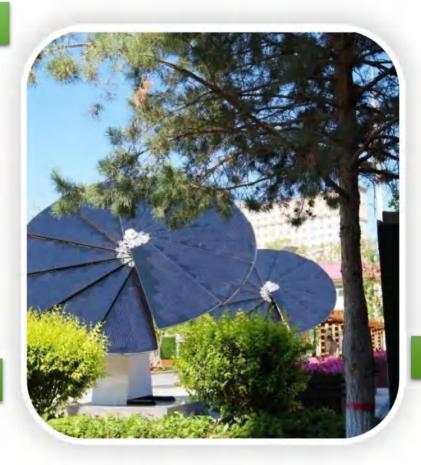

# PART01 Smart Sunflower

Solar power generation system

CE

Tripe Axis Solar Power Generation System (2.6KW & 1.45KW) Single Axis Solar Power Generation System (2.6KW)

### Novel appearance

Sunflower bionic design, beautiful and novel; Suitable for a variety of application scenarios

# **Applications**

research education

Exhibition hall

Electric vehicle charging pile

school

....

(п

International Agency Industries