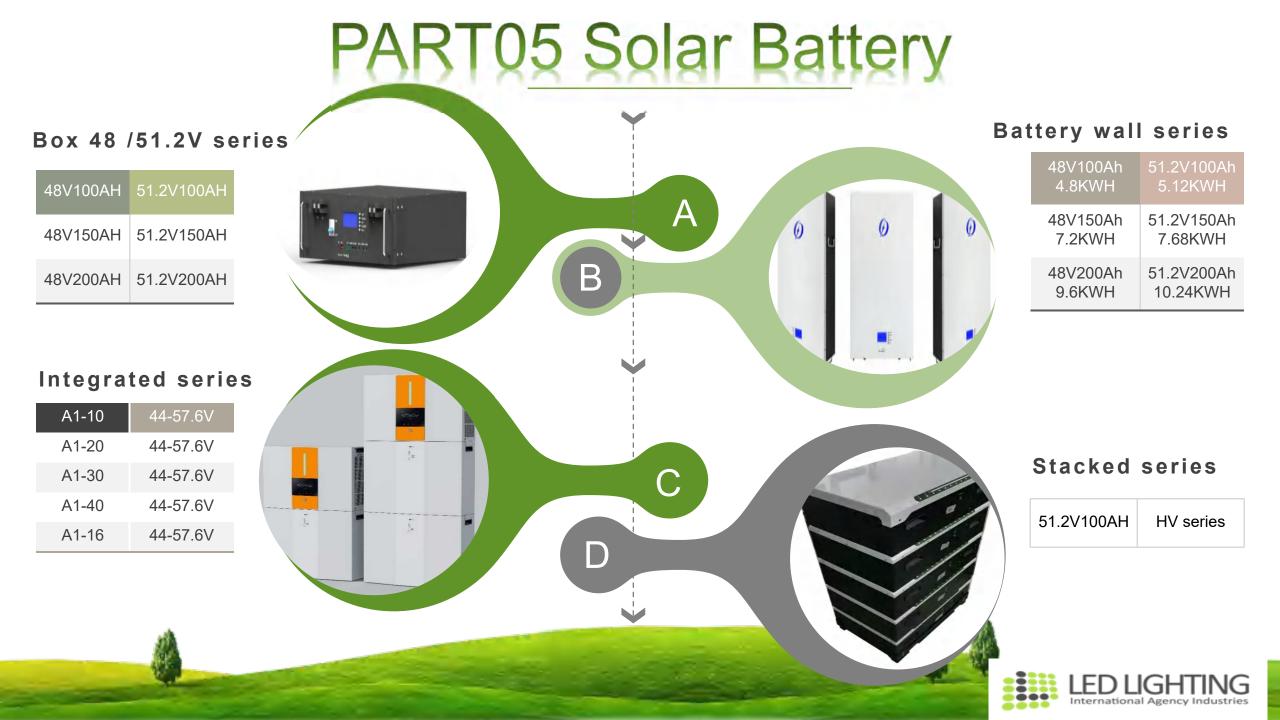

# Feature of Battery

## More efficient

- High volume-energy ratio
- High mass energy ratio
- High energy conversion

## More intelligent

• External Bluetooth /4G/WiFl

Upload data through IP

## More reliable

- Cycle life: 3000 times
- Life: 10 years
- No fire or explosion
- Batch stable application

**Easier to use** 

- Strong temperature adaptability
- Supports communication function