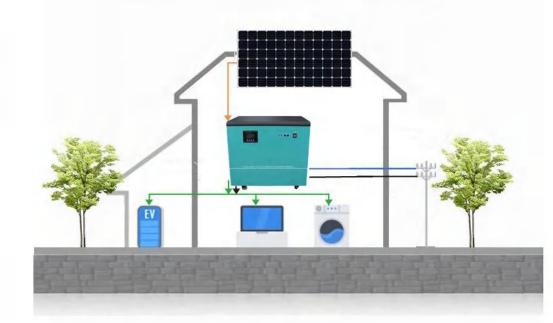

## **CHARACTERISTIC**

- MCU intelligent control excellent performance
- Pure sine wave AC output, strong capacity of different loads
- 5VDC-USB output &12VDC terminal output, Convenient and practical
- · PV array and battery system input
- Protection for over charge, over discharge, can extend the life span of the Battery
- Digital meter & LED display, easy to know Equipment operating status
- Overload protection, short circuit protection and others automatic protection and alarm





MCU intelligent

control excellent

performance





Built in temperature sensor





Full automatic control



the single chip microcomputer intelligent control

| 1 |    | - 01 |
|---|----|------|
|   | 1  | 7    |
|   | 44 | 7 -  |

Longer service life



#### intuitive digital pipe + LED display system



### 

**OEM & Customized are avilable** 

Adapt to all kinds of loads









solar bus station





Solar multifunctional application warehouse



### Solar Glass Generation Outdoor Classified Shelter



solar parking shed

Photovoltaic project