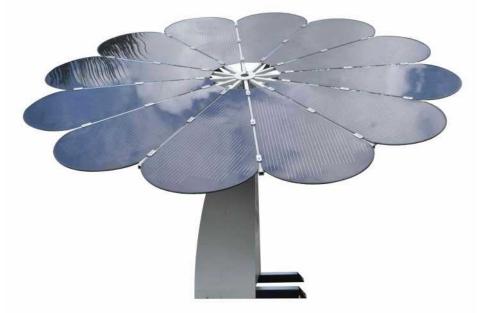

# PART01 Smart Sunflower

Solar power generation system

CE

Tripe Axis Solar Power Generation System (2.6KW & 1.45KW) Single Axis Solar Power Generation System (2.6KW)

### Novel appearance

Sunflower bionic design, beautiful and novel; Suitable for a variety of application scenarios

### Multi-axis tracking

Solar real-time tracking system; Automatic blade folding; Automatic cleaning;