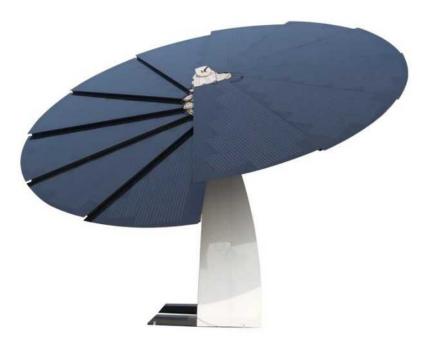

# PART01 Smart Sunflower

Solar power generation system

CE

Tripe Axis Solar Power Generation System (2.6KW & 1.45KW) Single Axis Solar Power Generation System (2.6KW)

### Novel appearance

Sunflower bionic design, beautiful and novel; Suitable for a variety of application scenarios

# High power generation efficiency

Power generation per unit area increased by 40%;

It can generate 15 degrees per day; 2.6KW, 2.8KW, 3.0KW(in R&D phase); The service life can reach more than 20 years.

### Multi-axis tracking

Solar real-time tracking system; Automatic blade folding; Automatic cleaning;