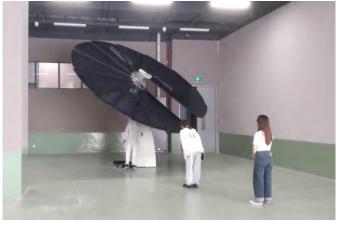

# PART01 Smart Sunflower

Solar power generation system

CE

Tripe Axis Solar Power Generation System (2.6KW & 1.45KW) Single Axis Solar Power Generation System (2.6KW)

### Easy to install

Flexible installation site selection and easy handling One-time hoisting saves labor costs

### Multi-axis tracking

Solar real-time tracking system; Automatic blade folding; Automatic cleaning;