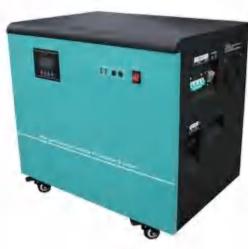

## Portable DC Solar Power System

## **CHARACTERISTIC**

- MCU intelligent control excellent performance
- Pure sine wave AC output, strong capacity of different loads
- 5VDC-USB output &12VDC terminal output, Convenient and practical
- · PV array and battery system input
- Protection for over charge, over discharge, can extend the life span of the Battery
- Digital meter & LED display, easy to know Equipment operating status
- Overload protection, short circuit protection and others automatic protection and alarm