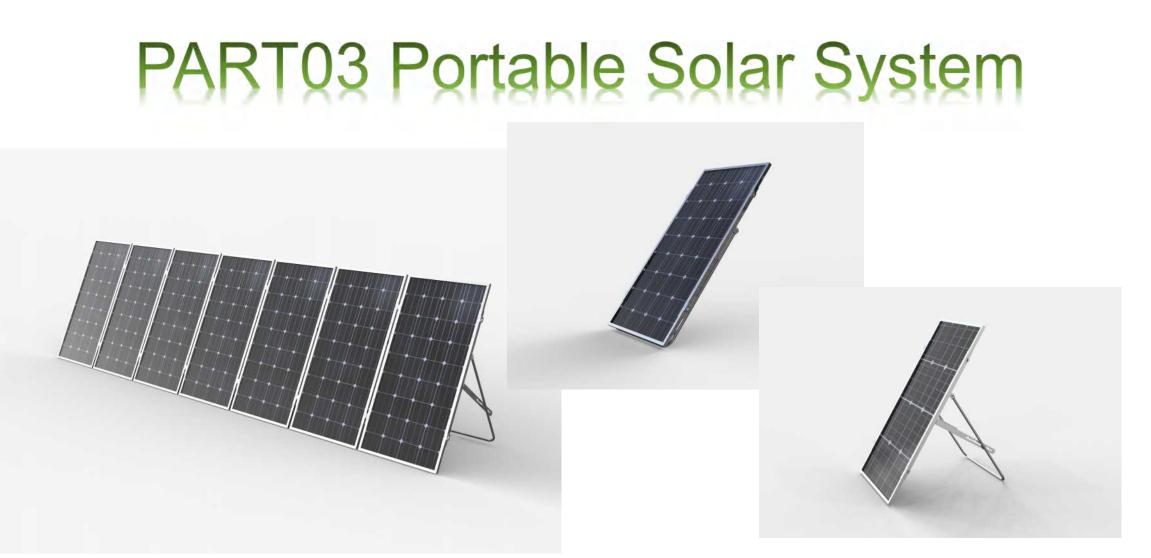

## Construction-free photovoltaic support

# **Product Advantages**

For customers in remote areas and other customers who are not suitable for construction and installation of distributed photovoltaics.

The power of a single component is 455w. The adjustable angle of the solution product is 0°~90°

- Low cost
- Easy operation
- Adjustable angle
- Long life

Combined with energy storage batteries, an offgrid system can be quickly formed.