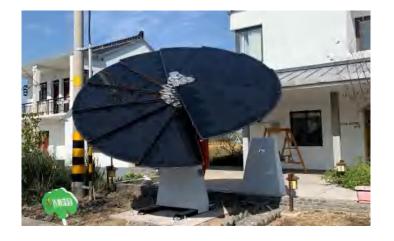

# PART01 Smart Sunflower

Solar power generation system

CE

Tripe Axis Solar Power Generation System (2.6KW & 1.45KW) Single Axis Solar Power Generation System (2.6KW)

### Novel appearance

Sunflower bionic design, beautiful and novel; Suitable for a variety of application scenarios

# High power generation efficiency

Power generation per unit area increased by 40%;

It can generate 15 degrees per day; 2.6KW, 2.8KW, 3.0KW(in R&D phase); The service life can reach more than 20 years.

### Multi-axis tracking

Solar real-time tracking system; Automatic blade folding; Automatic cleaning;