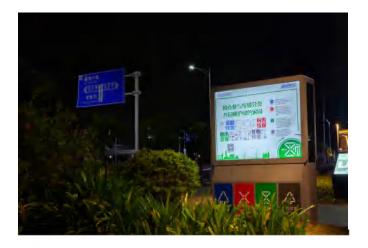

# PART02 Solar Advertising Light Box

4 in 1 Solar Glass Generation Outdoor Classified Dustbin

Solar Glass Wayfinding Light Box

### **Billboard:**

It places information advertisements with large capacity, can be illuminated at night, can be replaced easily, and is completely powered by

energy

SO

## **Applications**

Can be used for **3-5** rainy days