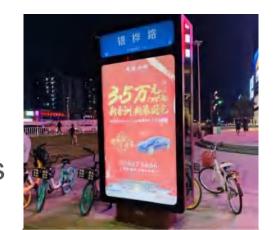

# PART02 Solar Advertising Light Box

4 in 1 Solar Glass Generation Outdoor Classified Dustbin

Solar Glass Wayfinding Light Box

### **Billboard:**

It places information advertisements with large capacity, can be illuminated at night, can be replaced easily, and is completely powered by

energy

SO