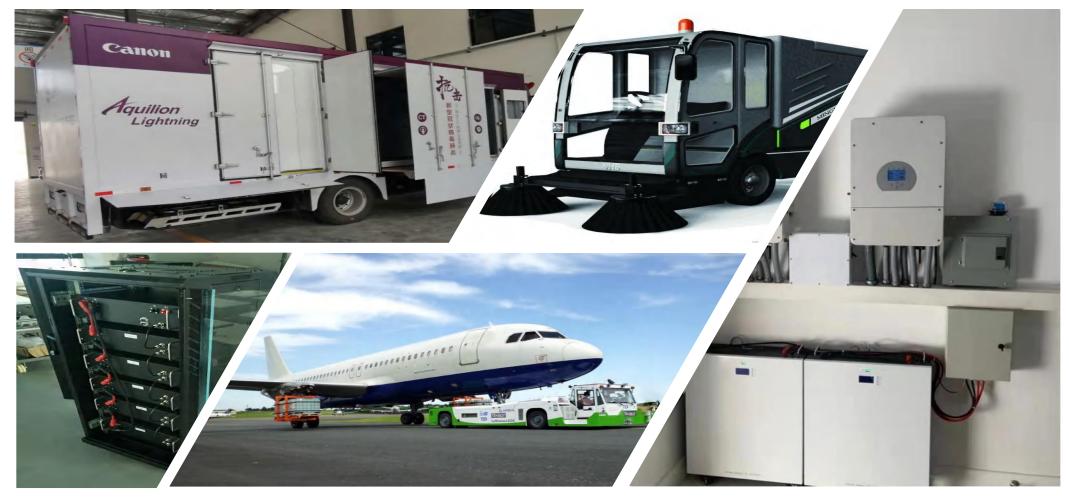

photovoltaics.



The power of a single component is 455w. The adjustable angle of the solution product is 0°~90°



- Low cost
- Easy operation
- Adjustable angle
- Long life

Combined with energy storage batteries, an offgrid system can be quickly formed.



# PART04 Power Glass









## APPLICATION

























## APPLICATION-Household











## APPLICATION



# Feature of Battery



## More efficient

- High volume-energy ratio
- High mass energy ratio
- High energy conversion



## More intelligent

• External Bluetooth /4G/WiFl

Upload data through IP

## More reliable

- Cycle life: 3000 times
- Life: 10 years
- No fire or explosion
- Batch stable application

**Easier to use** 

- Strong temperature adaptability
- Supports communication function

## APPLICATION







## Application







# PART06 Solar Generation

11

Solar Polesr Invertal

AL-500W 12VDC AL-1KW 24VDC AL-1.5KW 24VDC

> AL-2KW 48VDC AL-3KW 48VDC AL-5KW 48VDC

Series model

**OEM & Customize are available** 





## Portable DC Solar Power System



## **CHARACTERISTIC**

- MCU intelligent control excellent performance
- Pure sine wave AC output, strong capacity of different loads
- 5VDC-USB output &12VDC terminal output, Convenient and practical
- · PV array and battery system input
- Protection for over charge, over discharge, can extend the life span of the Battery
- Digital meter & LED display, easy to know Equipment operating status
- Overload protection, short circuit protection and others automatic protection and alarm





MCU intelligent

control excellent

performance