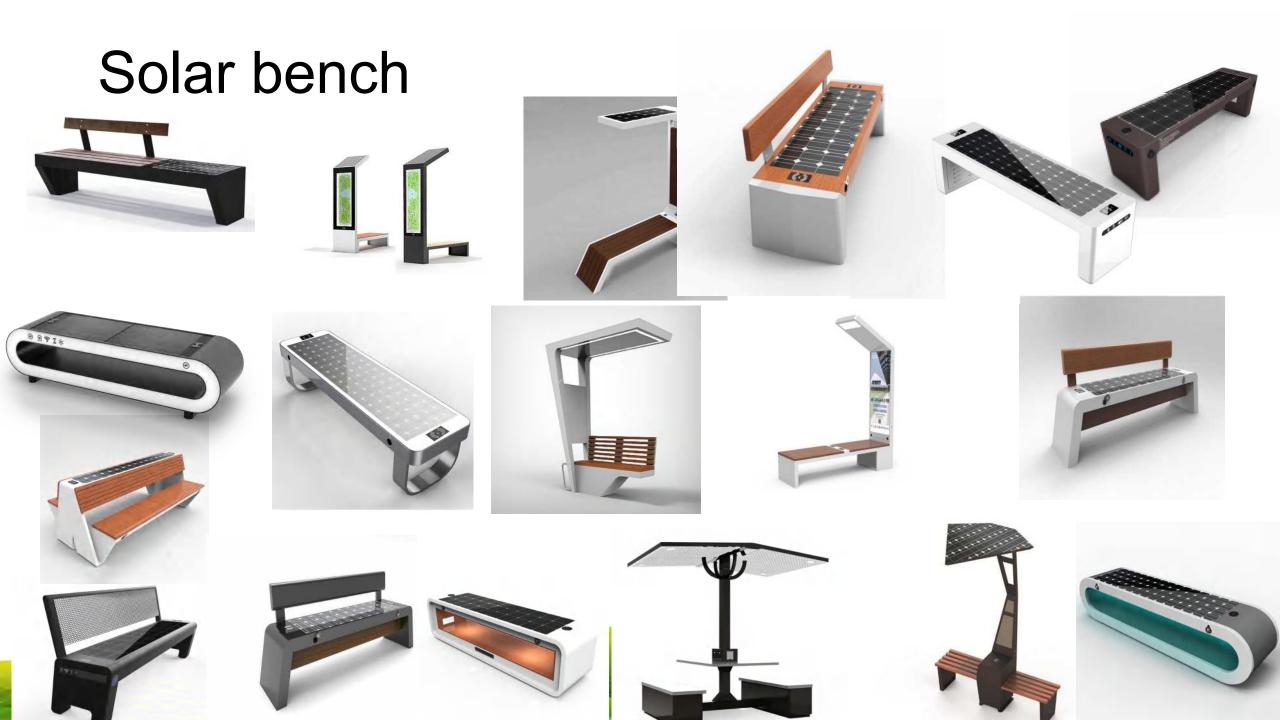

### Novel appearance

Sunflower bionic design, beautiful and novel; Suitable for a variety of application scenarios

### Safe monitoring

-20°C to maintain a safe and stable startup; wind and snow protection, sensors monitor wind speed; one-button start;

### Easy to install

Flexible installation site selection and easy handling One-time hoisting saves labor costs

# High power generation efficiency

Power generation per unit area increased by 40%;

It can generate 15 degrees per day; 2.6KW, 2.8KW, 3.0KW(in R&D phase); The service life can reach more than 20 years.

### Multi-axis tracking

Solar real-time tracking system; Automatic blade folding; Automatic cleaning;

### Built-in energy storage(optional)

Sunflower can be built-in inverter, lithium battery, leakage protection function, support on & off-grid system, mobile phone intelligent management