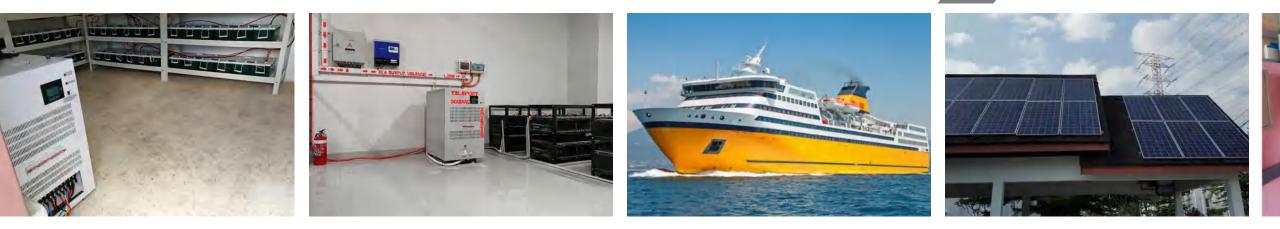

Pure sine wave AC output, strong capacity of different loads
- 5VDC-USB output &12VDC terminal output, Convenient and practical
- · PV array and battery system input
- Protection for over charge, over discharge, can extend the life span of the Battery
- Digital meter & LED display, easy to know Equipment operating status
- Overload protection, short circuit protection and others automatic protection and alarm





MCU intelligent

control excellent

performance





Built in temperature sensor





Full automatic control



the single chip microcomputer intelligent control

| 1 |    | - 01 |
|---|----|------|
|   | 1  | 7    |
|   | 44 | 7 -  |

Longer service life



#### intuitive digital pipe + LED display system



### 

**OEM & Customized are avilable** 

Adapt to all kinds of loads









solar bus station





Solar multifunctional application warehouse



### Solar Glass Generation Outdoor Classified Shelter



solar parking shed

Photovoltaic project