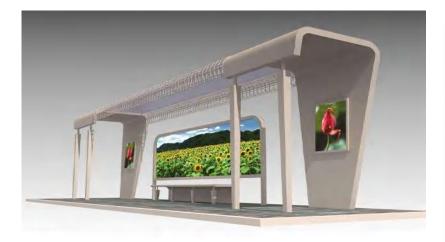

# PART02 Solar Advertising Light Box

4 in 1 Solar Glass Generation Outdoor Classified Dustbin

Solar Glass Wayfinding Light Box

### **Billboard:**

It places information advertisements with large capacity, can be illuminated at night, can be replaced easily, and is completely powered by

energy

SO

### Easy installation:

Integrated design, customized production, no need for trenching and wiring installation according to local conditions

### **Beautiful and practical:**

Fashionable appearance, high temperature resistance, anticorrosion, anti-cracking and flame-retardant characteristics, and can be recycled, regardless of angle

International Agency