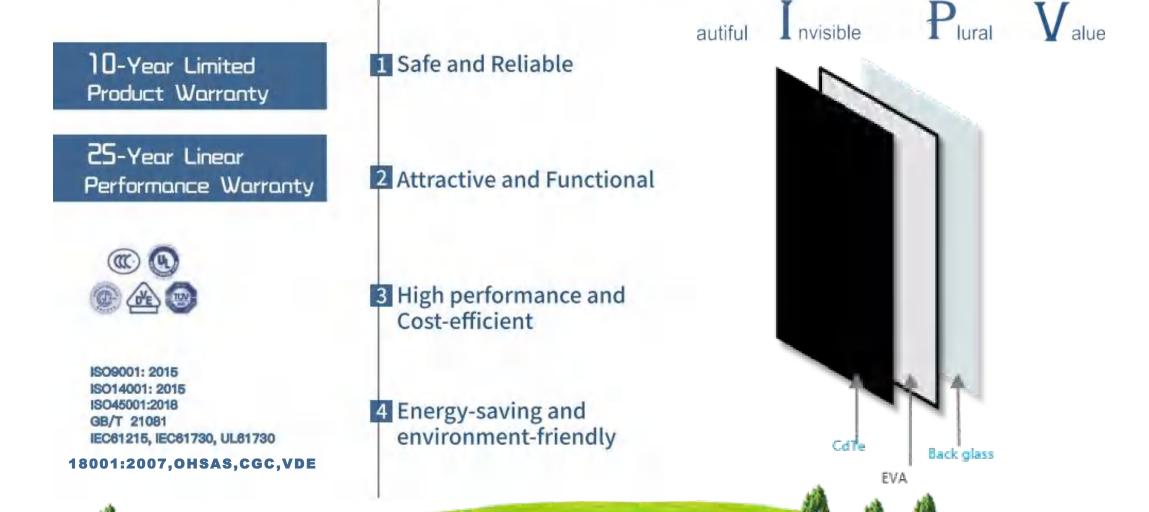

|
| Working Environment             | Depend on power           | Unobstructed                                   | Less occlusion                         |
| Space for Expansion             | Yes                       | No                                             | Yes                                    |





## Construction-free photovoltaic support



# **Product Advantages**



For customers in remote areas and other customers who are not suitable for construction and installation of distributed photovoltaics.



The power of a single component is 455w. The adjustable angle of the solution product is 0°~90°



- Low cost
- Easy operation
- Adjustable angle
- Long life

Combined with energy storage batteries, an offgrid system can be quickly formed.



# PART04 Power Glass









## APPLICATION

























## APPLICATION-Household











## APPLICATION



# Feature of Battery



## More efficient

- High volume-energy ratio
- High mass energy ratio
- High energy conversion



## More intelligent

• External Bluetooth /4G/WiFl

Upload data through IP

## More reliable

- Cycle life: 3000 times
- Life: 10 years
- No fire or explosion
- Batch stable application

**Easier to use** 

- Strong temperature adaptability
- Supports communication function

## APPLICATION







## Application







# PART06 Solar Generation

11

Solar Polesr Invertal

AL-500W 12VDC AL-1KW 24VDC AL-1.5KW 24VDC

> AL-2KW 48VDC AL-3KW 48VDC AL-5KW 48VDC

Series model

**OEM & Customize are available** 





## Portable DC Solar Power System



## **CHARACTERISTIC**

-