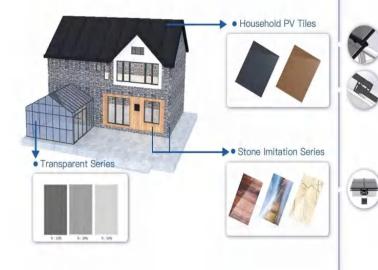

|
| Working Environment             | Depend on power           | Unobstructed                                   | Less occlusion                         |
| Space for Expansion             | Yes                       | No                                             | Yes                                    |





## Construction-free photovoltaic support



# **Product Advantages**



For customers in remote areas and other customers who are not suitable for construction and installation of distributed photovoltaics.



The power of a single component is 455w. The adjustable angle of the solution product is 0°~90°



- Low cost
- Easy operation
- Adjustable angle
- Long life

Combined with energy storage batteries, an offgrid system can be quickly formed.



# PART04 Power Glass









## APPLICATION

























## APPLICATION-Household











## APPLICATION



# Feature of Battery



## More efficient

- High volume-energy ratio
- High mass energy ratio
- High energy conversion



## More intelligent

• External Bluetooth /4G/WiFl

Upload data through IP

## More reliable

- Cycle life: 3000 times
- Life: 10 years
- No fire or explosion
- Batch stable application

**Easier to use** 

- Strong temperature adaptability
- Supports communication function

## APPLICATION







## Application







# PART06 Solar Generation

11

Solar Polesr Invertal

AL-500W 12VDC AL-1KW 24VDC AL-1.5KW 24VDC

> AL-2KW 48VDC AL-3KW 48VDC AL-5KW 48VDC

Series model

**OEM & Customize are available** 





## Portable DC Solar Power System



## **CHARACTERISTIC**

- MCU in