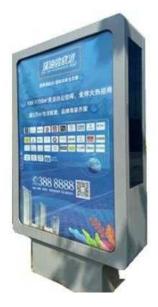

# PART02 Solar Advertising Light Box

4 in 1 Solar Glass Generation Outdoor Classified Dustbin

Solar Glass Wayfinding Light Box

### **Billboard:**

It places information advertisements with large capacity, can be illuminated at night, can be replaced easily, and is completely powered by

energy

SO