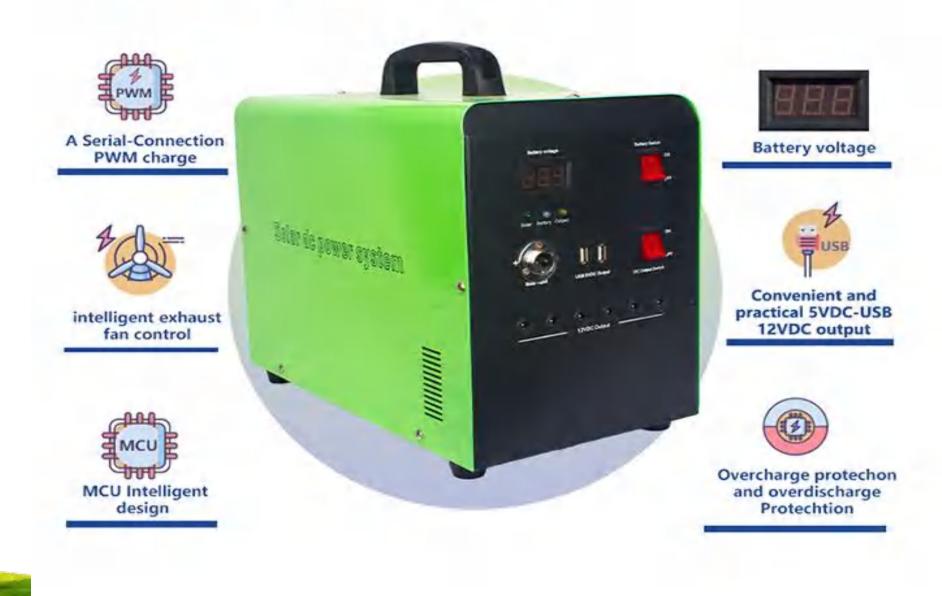

## Portable DC Solar Power System

## **CHARACTERISTIC**

- MCU intelligent control excellent performance
- Pure sine wave AC output, strong capacity of different loads
- 5VDC-USB output &12VDC terminal output, Convenient and practical
- · PV array and battery system input
- Protection for over charge, over discharge, can extend the life span of the Battery
- Digital meter & LED display, easy to know Equipment operating status
- Overload protection, short circuit protection and others automatic protection and alarm

MCU intelligent

control excellent

performance

Built in temperature sensor

Full automatic control

the single chip microcomputer intelligent control

| 1 |    | - 01 |
|---|----|------|
|   | 1  | 7    |
|   | 44 | 7 -  |

#### intuitive digital pipe + LED display system