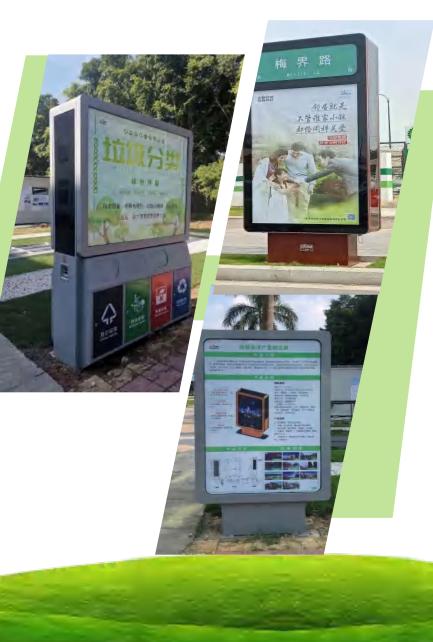

# PART02 Solar Advertising Light Box

4 in 1 Solar Glass Generation Outdoor Classified Dustbin

Solar Glass Wayfinding Light Box

### **Billboard:**

It places information advertisements with large capacity, can be illuminated at night, can be replaced easily, and is completely powered by

energy

SO

#### **Intelligent function:**

Data acquisition, artificial induction, intelligent opening, etc

### Easy installation:

Integrated design, customized production, no need for trenching and wiring installation according to local conditions

### **Beautiful and practical:**

Fashionable appearance, high temperature resistance, anticorrosion, anti-cracking and flame-retardant characteristics, and can be recycled, regardless of angle

International Agency