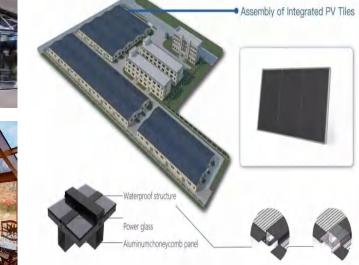

## Construction-free photovoltaic support

# **Product Advantages**

For customers in remote areas and other customers who are not suitable for construction and installation of distributed photovoltaics.

The power of a single component is 455w. The adjustable angle of the solution product is 0°~90°

- Low cost
- Easy operation
- Adjustable angle
- Long life

Combined with energy storage batteries, an offgrid system can be quickly formed.