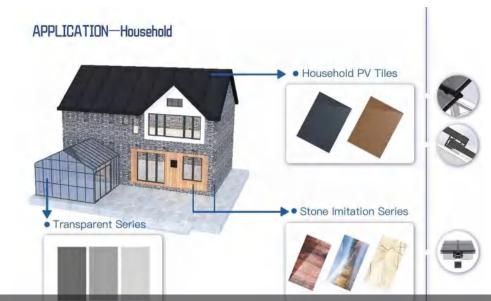

Depend on power           | Unobstructed                                   | Less occlusion                         |
| Space for Expansion             | Yes                       | No                                             | Yes                                    |





## Construction-free photovoltaic support



# **Product Advantages**



For customers in remote areas and other customers who are not suitable for construction and installation of distributed photovoltaics.



The power of a single component is 455w. The adjustable angle of the solution product is 0°~90°



- Low cost
- Easy operation
- Adjustable angle
- Long life

Combined with energy storage batteries, an offgrid system can be quickly formed.



# PART04 Power Glass









## APPLICATION

























## APPLICATION-Household











## APPLICATION



# Feature of Battery



## More efficient

- High volume-energy ratio
- High mass energy ratio
- High energy conversion



## More intelligent

• External Bluetooth /4G/WiFl

Upload data through IP

## More reliable

- Cycle life: 3000 times
- Life: 10 years
- No fire or explosion
- Batch stable application

**Easier to use** 

- Strong temperature adaptability
- Supports communication function

## APPLICATION







## Application







# PART06 Solar Generation

11

Solar Polesr Invertal

AL-500W 12VDC AL-1KW 24VDC AL-1.5KW 24VDC

> AL-2KW 48VDC AL-3KW 48VDC AL-5KW 48VDC

Series model

**OEM & Customize are available** 





## Portable DC Solar Power System



## **CHARACTERISTIC**

- MCU intelligent control excellent performance