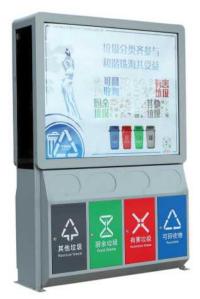

# PART02 Solar Advertising Light Box

4 in 1 Solar Glass Generation Outdoor Classified Dustbin

Solar Glass Wayfinding Light Box