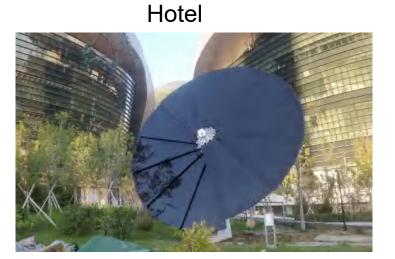

# PART01 Smart Sunflower

Solar power generation system

CE

Tripe Axis Solar Power Generation System (2.6KW & 1.45KW) Single Axis Solar Power Generation System (2.6KW)

### Novel appearance

Sunflower bionic design, beautiful and novel; Suitable for a variety of application scenarios

# **Applications**

research education

Exhibition hall

Electric vehicle charging pile

school

....

(п

International Agency Industries